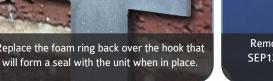

## Before installing the WMB (Wall Mounting Bracket), please read the following guidleines.

- Find the optimum location for the installation. It is important the chosen anchor point can safely support 7kg WMB120 and/or 17kg WMB360.
- Ensure that the chosen position will allow safe maintenance, servicing & weekly water testing access.
- Safely fix the WMB, plumb, level, square & true to the anchor point using the correct fittings in all 4 fixing holes provided specific to the installations requirements.
- All WMB installations must comply to Health & Safety Legislation and/or Regulations.