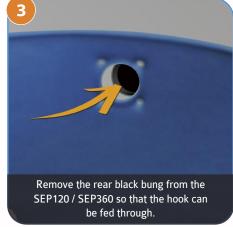

uidleines.

- Find the optimum location for the installation. It is important the chosen anchor point can safely support 7kg WMB120 and/or 17kg WMB360.
- Ensure that the chosen position will allow safe maintenance, servicing & weekly water testing access.
- Safely fix the WMB, plumb, level, square & true to the anchor point using the correct fittings in all 4 fixing holes provided specific to the installations requirements.
- All WMB installations must comply to Health & Safety Legislation and/or Regulations.

**NOTE:** SEPURA™ do not supply fixings for the WMB with each kit. It is your responsibility to use appropriate fixings for the surface that you wish to attach it to. SEPURA™ will not be responsible for any accidental or performance issues arising from fixing of the WMB unit.















For information on the correct positioning and installation of your SEPURA™ Separator Unit please see the accompanying leaflet.

Wall Mounting Bracket for use with SEP 120 & 360





t: +44 (0)1543 379212

e: sales@sepura-technologies.com