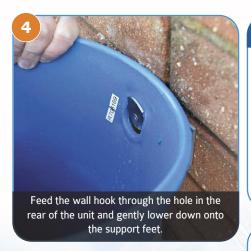

dleines.

- Find the optimum location for the installation. It is important the chosen anchor point can safely support 7kg WMB120 and/or 17kg WMB360.
- Ensure that the chosen position will allow safe maintenance, servicing & weekly water testing access.
- Safely fix the WMB, plumb, level, square & true to the anchor point using the correct fittings in all 4 fixing holes provided specific to the installations requirements.
- All WMB installations must comply to Health & Safety Legislation and/or Regulations.

**NOTE:** SEPURA™ do not supply fixings for the WMB with each kit. It is your responsibility to use appropriate fixings for the surface that you wish to attach it to. SEPURA™ will not be responsible for any accidental or performance issues arising from fixing of the WMB unit.















For information on the correct positioning and installation of your SEPURA™ Separator Unit please see the accompanying leaflet.

Wall Mounting Bracket for use with SEP 120 & 360





t: +44 (0)1543 379212

e: sales@sepura-technologies.com