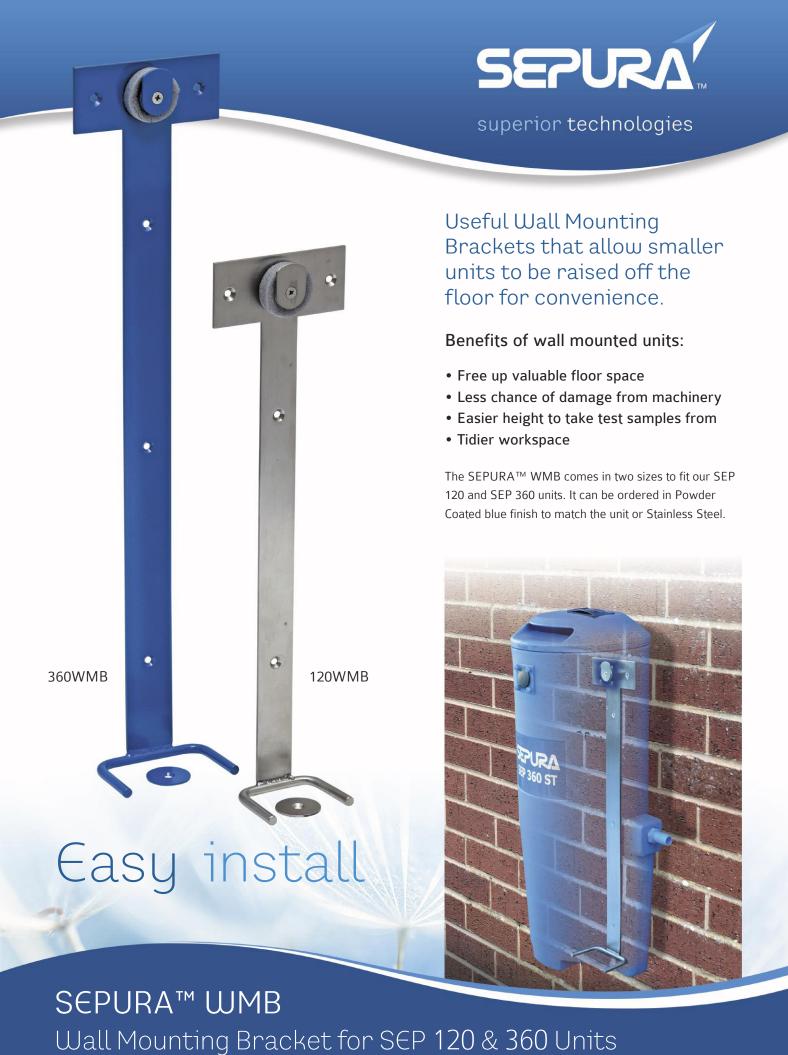

For information on the correct positioning and installation of your SEPURA™ Separator Unit please see the accompanying leaflet.

Wall Mounting Bracket for use with SEP 120 & 360

t: +44 (0)1543 379212

e: sales@sepura-technologies.com