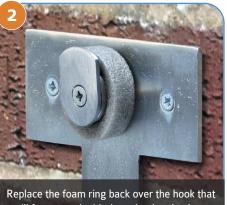

## Before installing the WMB (Wall Mounting Bracket), please read the following guidleines.

- Find the optimum location for the installation. It is important the chosen anchor point can safely support 7kg WMB120 and/or 17kg WMB360.
- Ensure that the chosen position will allow safe maintenance, servicing & weekly water testing access.
- Safely fix the WMB, plumb, level, square & true to the anchor point using the correct fittings in all 4 fixing holes provided specific to the installations requirements.
- All WMB installations must comply to Health & Safety Legislation and/or Regulations.