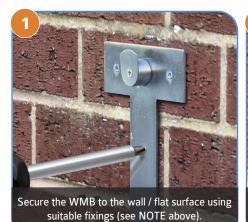

## Before installing the WMB (Wall Mounting Bracket), please read the following guidleines.

- Find the optimum location for the installation. It is important the chosen anchor point can safely support 7kg WMB120 and/or 17kg WMB360.
- Ensure that the chosen position will allow safe maintenance, servicing & weekly water testing access.
- Safely fix the WMB, plumb, level, square & true to the anchor point using the correct fittings in all 4 fixing holes provided specific to the installations requirements.
- All WMB installations must comply to Health & Safety Legislation and/or Regulations.

**NOTE:** SEPURA™ do not supply fixings for the WMB with each kit. It is your responsibility to use appropriate fixings for the surface that you wish to attach it to. SEPURA™ will not be responsible for any accidental or performance issues arising from fixing of the WMB unit.