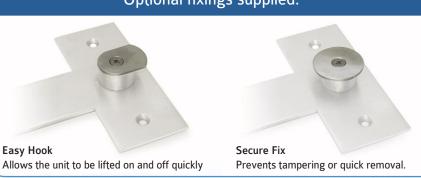

**NOTE:** SEPURA™ do not supply fixings for the WMB with each kit. It is your responsibility to use appropriate fixings for the surface that you wish to attach it to. SEPURA™ will not be responsible for any accidental or performance issues arising from fixing of the WMB unit.