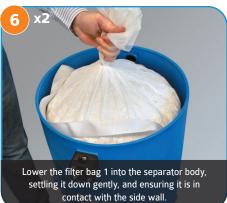

# Before Starting Assembly, please check contents are as follows:

- 2 White Felt Filter with black tube
- 2 Silexa Filters
- 1 Connecting Yoke (Large blue figure 8)
- 1 Test Bottle
- 4 Metal Retaining Springs (400mm)
- **2** 900 ST Towers
- 2 Lids (only one drilled)