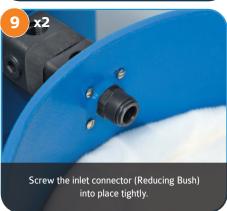

a few minutes a red line will appear, to indicate 'time in service' up to 12 months

A replacement card and timestrip will be supplied with each service kit.

## **General Installation notes**

- Please ensure a steady fall in the pipe run from the outlet point to the foul drain.
- Never discharge condensate to a storm drain or to surface water; always connect to a foul drain or sewer.
- Remember that it's the user's responsibility to check with the local authority as to the permissible discharges in their area.

## **Testing Quality**

Replace filters before outlet cloudiness exceeds the ppm limit for your region.

Test outlet quality weekly using kit provided.



Further information is available on our website below.



# SEP 1800 ST





available from SEPURA™ as an option.























Assemble and attach the service life indicator to the lid of the unit using the pre-drilled hole.

See overleaf for more detail.











t: **+44 (0)1543 379212** 

e: sales@sepura-technologies.com

www.sepura-technologies.com