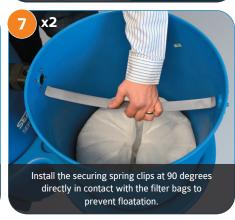

fter a few minutes a red line will appear, to indicate 'time in service' up to 12 months

A replacement card and timestrip will be supplied with each service kit.

## **General Installation notes**

- Please ensure a steady fall in the pipe run from the outlet point to the foul drain.
- Never discharge condensate to a storm drain or to surface water; always connect to a foul drain or sewer.
- Remember that it's the user's responsibility to check with the local authority as to the permissible discharges in their area.

## **Testing Quality**

Replace filters before outlet cloudiness exceeds the ppm limit for your region.

Test outlet quality weekly using kit provided.



Further information is available on our website below.



# SEP 1800 ST





available from SEPURA™ as an option.























Assemble and attach the service life indicator to the lid of the unit using the pre-drilled hole.

See overleaf for more detail.











t: **+44 (0)1543 379212** 

e: sales@sepura-technologies.com

www.sepura-technologies.com