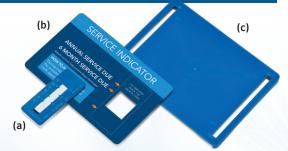

# **Service Indicator -** assembly and attachment

- Insert the boss on the reverse of the mount (c) into the pre-drilled hole in the separator lid.
- Peel backing from timestrip (a) and attach to the plastic card (b) within the dotted lines.
- Flex the card, passing the ends through the slots on the top surface of the mount.

**To activate**, press firmly on the timestrip label at the point indicated.

After a few minutes a red line will appear, to indicate 'time in service' up to 12 months

A replacement card and timestrip will be supplied with each service kit.