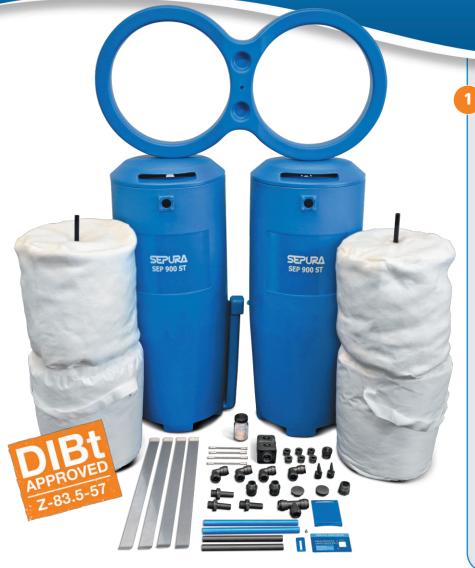

# Before Starting Assembly, please check contents are as follows:

- 2 White Felt Filter with black tube
- 2 Silexa Filters
- 1 Connecting Yoke (Large blue figure 8)
- 1 Test Bottle
- 4 Metal Retaining Springs (400mm)
- **2** 900 ST Towers
- 2 Lids (only one drilled)

#### Service interval kit comprising;

- moulded plastic mount + screw
- printed card
- self-adhesive Timestrip.

### Fitting kit containing;

- 2 Straight adaptor 15mm x 1/2" BSP
- 2 Blanking Plugs large
- 4 Elbow 15mm
- 1 Assembled Porting Block
- 6 Porting Block Small Blanking Plugs
- 4 All-Thread Screws (M5 x 87mm)
- 8 Sleeve Nut Ends (M5 x 9 x 20mm)
- 3 Stem Adaptors
- 2 Reducing Bush
- 1 T-Piece
- 2 Grab Taps
- 2 Black Tube 180mm x 15mm Dia.
- **2** Blue Tube 225mm x 15mm Dia.