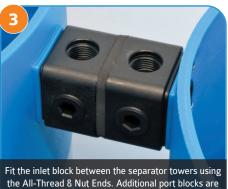

# SEP 1800 ST

available from SEPURA™ as an option.

Assemble and attach the service life indicator to the lid of the unit using the pre-drilled hole.

See overleaf for more detail.

t: **+44 (0)1543 379212** 