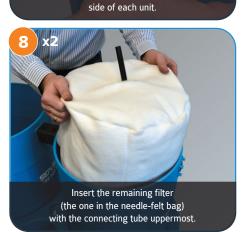

er a few minutes a red line will appear, to indicate 'time in service' up to 12 months

A replacement card and timestrip will be supplied with each service kit.

## **General Installation notes**

- Please ensure a steady fall in the pipe run from the outlet point to the foul drain.
- Never discharge condensate to a storm drain or to surface water; always connect to a foul drain or sewer.
- Remember that it's the user's responsibility to check with the local authority as to the permissible discharges in their area.

## **Testing Quality**

Replace filters before outlet cloudiness exceeds the ppm limit for your region.

Test outlet quality weekly using kit provided.



Further information is available on our website below.



# SEP 1800 ST





available from SEPURA™ as an option.























Assemble and attach the service life indicator to the lid of the unit using the pre-drilled hole.

See overleaf for more detail.











t: **+44 (0)1543 379212** 

e: sales@sepura-technologies.com

www.sepura-technologies.com