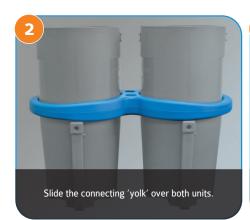

#### Service interval kit comprising;

- moulded plastic mount + screw
- printed card
- self-adhesive Timestrip.