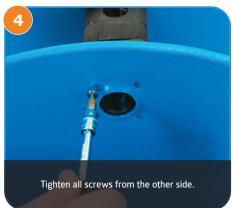

# **Service Indicator -** assembly and attachment

- Insert the boss on the reverse of the mount (c) into the pre-drilled hole in the separator lid.
- Peel backing from timestrip (a) and attach to the plastic card (b) within the dotted lines.
- Flex the card, passing the ends through the slots on the top surface of the mount.