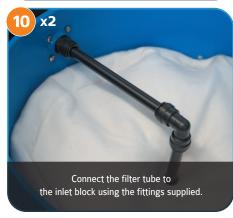

few minutes a red line will appear, to indicate 'time in service' up to 12 months

A replacement card and timestrip will be supplied with each service kit.

## **General Installation notes**

- Please ensure a steady fall in the pipe run from the outlet point to the foul drain.
- Never discharge condensate to a storm drain or to surface water; always connect to a foul drain or sewer.
- Remember that it's the user's responsibility to check with the local authority as to the permissible discharges in their area.

## **Testing Quality**

Replace filters before outlet cloudiness exceeds the ppm limit for your region.

Test outlet quality weekly using kit provided.



Further information is available on our website below.



# SEP 1800 ST





available from SEPURA™ as an option.























Assemble and attach the service life indicator to the lid of the unit using the pre-drilled hole.

See overleaf for more detail.











t: **+44 (0)1543 379212** 

e: sales@sepura-technologies.com

www.sepura-technologies.com