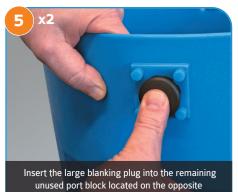

### Fitting kit containing;

- 2 Straight adaptor 15mm x 1/2" BSP
- 2 Blanking Plugs large
- 4 Elbow 15mm
- 1 Assembled Porting Block
- 6 Porting Block Small Blanking Plugs
- 4 All-Thread Screws (M5 x 87mm)
- 8 Sleeve Nut Ends (M5 x 9 x 20mm)
- 3 Stem Adaptors
- 2 Reducing Bush
- 1 T-Piece
- 2 Grab Taps
- 2 Black Tube 180mm x 15mm Dia.
- **2** Blue Tube 225mm x 15mm Dia.