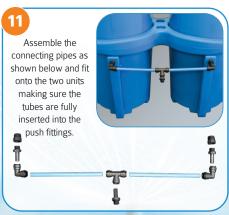

inutes a red line will appear, to indicate 'time in service' up to 12 months

A replacement card and timestrip will be supplied with each service kit.

## **General Installation notes**

- Please ensure a steady fall in the pipe run from the outlet point to the foul drain.
- Never discharge condensate to a storm drain or to surface water; always connect to a foul drain or sewer.
- Remember that it's the user's responsibility to check with the local authority as to the permissible discharges in their area.

## **Testing Quality**

Replace filters before outlet cloudiness exceeds the ppm limit for your region.

Test outlet quality weekly using kit provided.



Further information is available on our website below.



# SEP 1800 ST





available from SEPURA™ as an option.























Assemble and attach the service life indicator to the lid of the unit using the pre-drilled hole.

See overleaf for more detail.











t: **+44 (0)1543 379212** 

e: sales@sepura-technologies.com

www.sepura-technologies.com