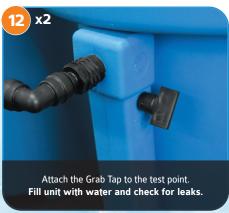

utes a red line will appear, to indicate 'time in service' up to 12 months

A replacement card and timestrip will be supplied with each service kit.

## **General Installation notes**

- Please ensure a steady fall in the pipe run from the outlet point to the foul drain.
- Never discharge condensate to a storm drain or to surface water; always connect to a foul drain or sewer.
- Remember that it's the user's responsibility to check with the local authority as to the permissible discharges in their area.

## **Testing Quality**

Replace filters before outlet cloudiness exceeds the ppm limit for your region.

Test outlet quality weekly using kit provided.



Further information is available on our website below.



# SEP 1800 ST





available from SEPURA™ as an option.























Assemble and attach the service life indicator to the lid of the unit using the pre-drilled hole.

See overleaf for more detail.











t: **+44 (0)1543 379212** 

e: sales@sepura-technologies.com

www.sepura-technologies.com