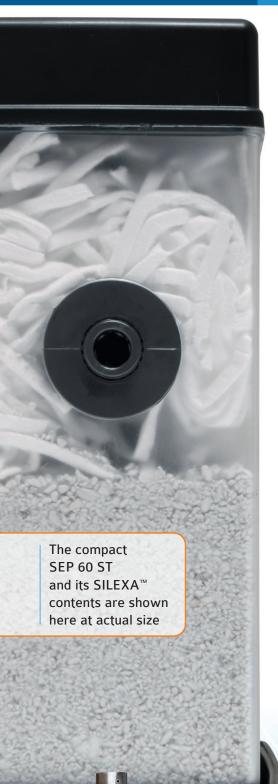

## Component parts

- 1 De-pressurising void and bulk oil removal shred
  - 2 SILEXA™ final filter medium
- 3 Outlet port
- 4 Anti-syphon vent
- 5 Slot to fit wall bracket (supplied with unit)
- 6 Handy lid to cover inlet when disposing of used unit comes as part of kit
- 7 Inlet

### Features and benefits...

- Compressor capacity up to 60cfm (1.7 m³/min) based on 80% duty.
- Service life 4000 operating hours at 60cfm or 8000 hours at 30cfm (replace after a maximum of 2 years)\*\*\*
- · Service period matched to normal compressor routine
- Dimensions only 145mm x 145mm x 220mm
- Wall or cabinet mounting (permanent 'quick-fit' plate provided)
- Push-in 'quick' connectors for speed and ease
- Quickest and cleanest possible servicing routine
- Clip-on cap and blanking plug seal the cleaner for transit.
- ABS plastic and filter material are re-cyclable.
- · Lightweight and compact for international bulk shipping
- \* SEP60ST is rated for use on compressor systems using mineral or mineral-based lubricants. Contact SEPURA regarding PAG lubricants, but in any case de-rate by at least 50%.
- \*\* It is the user's responsibility to verify discharge allowances in their region
- \*\*\* Assumes compressor oil carry-over is no more than 5mg/m<sup>3</sup>