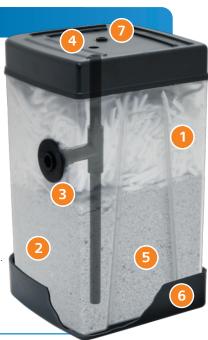

## Component parts

- 1 De-pressurising void and bulk oil removal shred
  - 2 SILEXA™ final filter medium
- 3 Outlet port
- 4 Anti-syphon vent
- 5 Slot to fit wall bracket (supplied with unit)
- 6 Handy lid to cover inlet when disposing of used unit comes as part of kit
- 7 Inlet