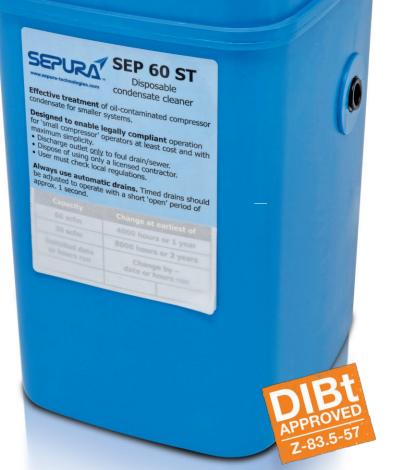

# Compact size Single use Quick fit

SEP 60 ST

low capacity, single use condensate cleaners

# SEP 60 ST - condensate cleaner

### Features and benefits...

- Compressor capacity up to 60cfm (1.7 m³/min) based on 80% duty.
- Service life 4000 operating hours at 60cfm or 8000 hours at 30cfm (replace after a maximum of 2 years)\*\*\*
- · Service period matched to normal compressor routine
- Dimensions only 145mm x 145mm x 220mm
- Wall or cabinet mounting (permanent 'quick-fit' plate provided)
- Push-in 'quick' connectors for speed and ease
- Quickest and cleanest possible servicing routine
- Clip-on cap and blanking plug seal the cleaner for transit.
- ABS plastic and filter material are re-cyclable.
- · Lightweight and compact for international bulk shipping
- \* SEP60ST is rated for use on compressor systems using mineral or mineral-based lubricants. Contact SEPURA regarding PAG lubricants, but in any case de-rate by at least 50%.
- \*\* It is the user's responsibility to verify discharge allowances in their region
- \*\*\* Assumes compressor oil carry-over is no more than 5mg/m<sup>3</sup>