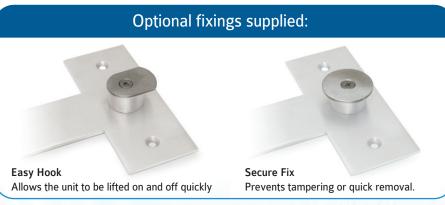

**NOTE:** SEPURA<sup>™</sup> do not supply fixings for the WMB with each kit. It is your responsibility to use appropriate fixings for the surface that you wish to attach it to. SEPURA<sup>™</sup> will not be responsible for any accidental or performance issues arising from fixing of the WMB unit.