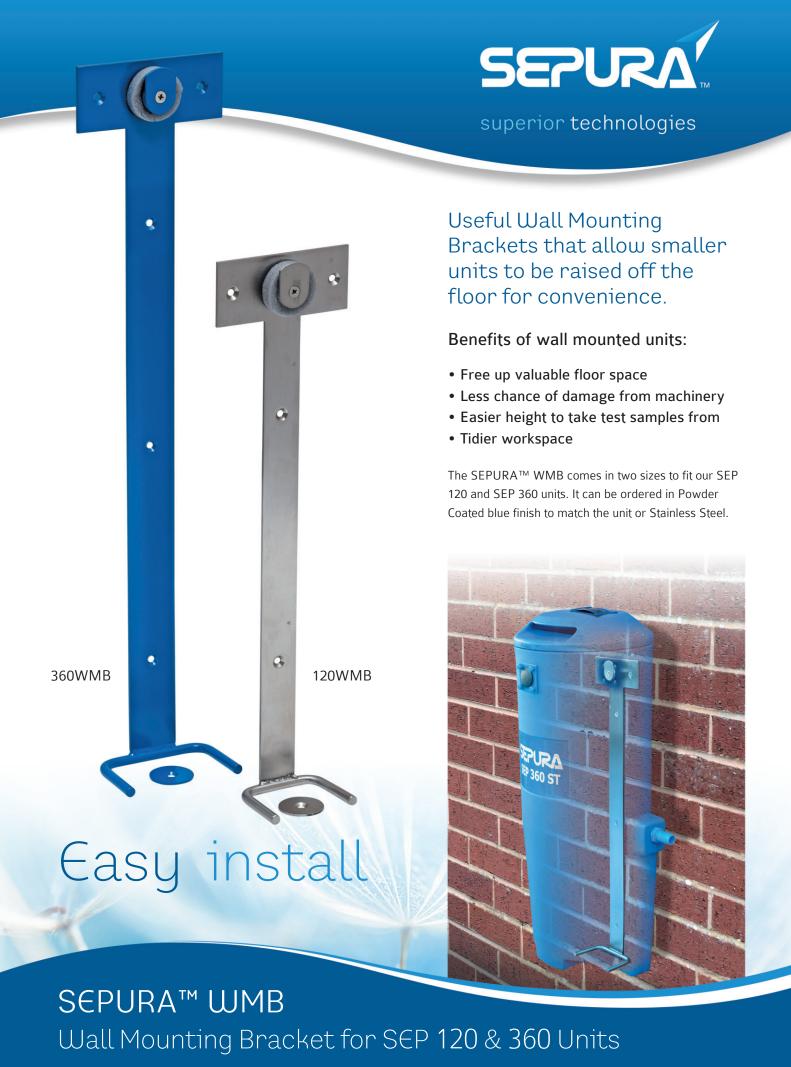

## Before installing the WMB (Wall Mounting Bracket), please read the following guidleines.

- Find the optimum location for the installation. It is important the chosen anchor point can safely support 7kg WMB120 and/or 17kg WMB360.
- Ensure that the chosen position will allow safe maintenance, servicing & weekly water testing access.
- Safely fix the WMB, plumb, level, square 8 true to the anchor point using the correct fittings in all 4 fixing holes provided specific to the installations requirements.
- All WMB installations must comply to Health & Safety Legislation and/or Regulations.

**NOTE:** SEPURA<sup>™</sup> do not supply fixings for the WMB with each kit. It is your responsibility to use appropriate fixings for the surface that you wish to attach it to. SEPURA<sup>™</sup> will not be responsible for any accidental or performance issues arising from fixing of the WMB unit.