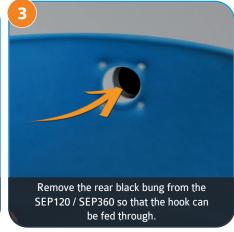

## Before installing the WMB (Wall Mounting Bracket), please read the following guidleines.

- Find the optimum location for the installation. It is important the chosen anchor point can safely support 7kg WMB120 and/or 17kg WMB360.
- Ensure that the chosen position will allow safe maintenance, servicing & weekly water testing access.
- Safely fix the WMB, plumb, level, square 8 true to the anchor point using the correct fittings in all 4 fixing holes provided specific to the installations requirements.
- All WMB installations must comply to Health & Safety Legislation and/or Regulations.

**NOTE:** SEPURA<sup>™</sup> do not supply fixings for the WMB with each kit. It is your responsibility to use appropriate fixings for the surface that you wish to attach it to. SEPURA<sup>™</sup> will not be responsible for any accidental or performance issues arising from fixing of the WMB unit.