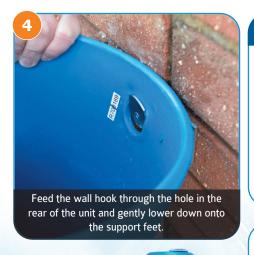

For information on the correct positioning and installation of your SEPURA™ Separator Unit please see the accompanying leaflet.

Wall Mounting Bracket for use with SEP 120 & 360

SEPURA

t: +44 (0)1543 379212