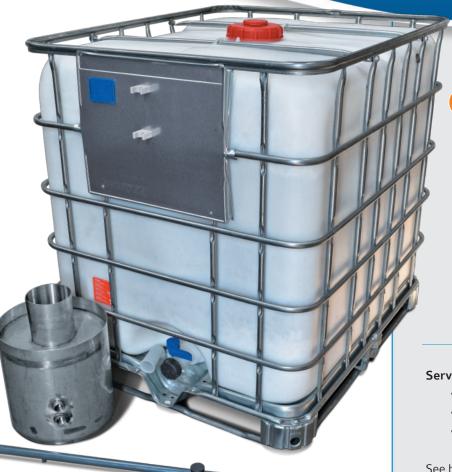

# SEP 3500 ST & 7000 ST **SEPURA**

Before Starting Assembly, please check contents are as follows:

- 1 Unit/filter
- 1 Diffuser
- 1 Outlet Pipe
- 1 White sealing ring
- 1 Test kit/bottle
- 2 Grab Taps

## SEP 3500 ST & 7000 ST

Remove red cap from the top of the unit. (Retain this cap for use during collection)

Attach the long outlet pipe to the outlet of the unit by screwing the black ring onto the thread.

Ensure that the pipe is fitted with a white sealing ring.

Click the top of the outlet pipe into the two holders to secure the pipe in the upright position on the front panel.

Unlock the valve lever by loosening the screw below the blue lever arm.

Place your condensate inflow hose onto the diffuser unit...

...and your waste water outflow hose onto the outlet pipe.

Take a sample of condensate once a week and test.

(see over for details)