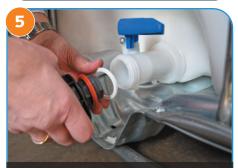

## SEP 3500 ST & 7000 ST

Remove red cap from the top of the unit. (Retain this cap for use during collection)

Attach the long outlet pipe to the outlet of the unit by screwing the black ring onto the thread.

Ensure that the pipe is fitted with a white sealing ring.

Click the top of the outlet pipe into the two holders to secure the pipe in the upright position on the front panel.

Unlock the valve lever by loosening the screw below the blue lever arm.