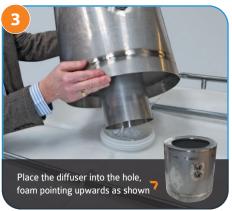

## SEP 3500 ST & 7000 ST

Remove red cap from the top of the unit. (Retain this cap for use during collection)

Attach the long outlet pipe to the outlet of the unit by screwing the black ring onto the thread.