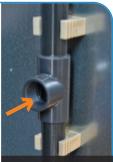

Ensure that the pipe is fitted with a white sealing ring.

Click the top of the outlet pipe into the two holders to secure the pipe in the upright position on the front panel.

Unlock the valve lever by loosening the screw below the blue lever arm.