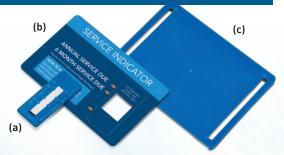

#### Service interval kit comprising;

- moulded plastic mount + screw
- 2 x printed card
- 2 x self-adhesive Timestrip.

See below left for instructions.

### **Service Indicator -** assembly and attachment

- Insert the boss on the reverse of the mount (c) into the pre-drilled hole in the separator lid.
- Peel backing from timestrip (a) and attach to the plastic card (b) within the dotted lines.
- Flex the card, passing the ends through the slots on the top surface of the mount.

**To activate**, press firmly on the timestrip label at the point indicated.

After a few minutes a red line will appear, to indicate 'time in service' up to 12 months

A replacement card and timestrip will be supplied with each service kit.