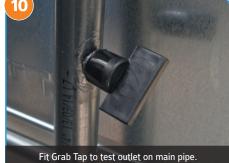

Ensure that the pipe is fitted with a white sealing ring.

Click the top of the outlet pipe into the two holders to secure the pipe in the upright position on the front panel.

Unlock the valve lever by loosening the screw below the blue lever arm.