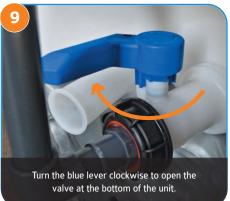

Ensure that the pipe is fitted with a white sealing ring.

Click the top of the outlet pipe into the two holders to secure the pipe in the upright position on the front panel.

Unlock the valve lever by loosening the screw below the blue lever arm.