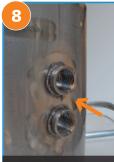

Ensure that the pipe is fitted with a white sealing ring.

Click the top of the outlet pipe into the two holders to secure the pipe in the upright position on the front panel.

Unlock the valve lever by loosening the screw below the blue lever arm.