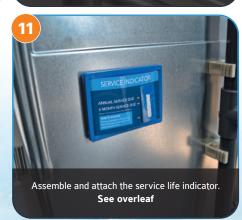

#### Service interval kit comprising;

- moulded plastic mount + screw
- 2 x printed card
- 2 x self-adhesive Timestrip.

See below left for instructions.

### **Service Indicator -** assembly and attachment

- Insert the boss on the reverse of the mount (c) into the pre-drilled hole in the separator lid.
- Peel backing from timestrip (a) and attach to the plastic card (b) within the dotted lines.
- Flex the card, passing the ends through the slots on the top surface of the mount.

**To activate**, press firmly on the timestrip label at the point indicated.

After a few minutes a red line will appear, to indicate 'time in service' up to 12 months

A replacement card and timestrip will be supplied with each service kit.