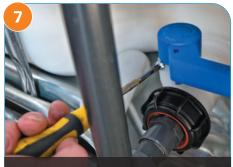

## SEP 3500 ST & 7000 ST

Remove red cap from the top of the unit. (Retain this cap for use during collection)

Attach the long outlet pipe to the outlet of the unit by screwing the black ring onto the thread.

Ensure that the pipe is fitted with a white sealing ring.

Click the top of the outlet pipe into the two holders to secure the pipe in the upright position on the front panel.

Unlock the valve lever by loosening the screw below the blue lever arm.