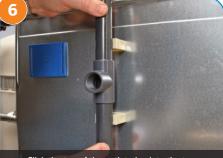

Ensure that the pipe is fitted with a white sealing ring.

Click the top of the outlet pipe into the two holders to secure the pipe in the upright position on the front panel.

Unlock the valve lever by loosening the screw below the blue lever arm.