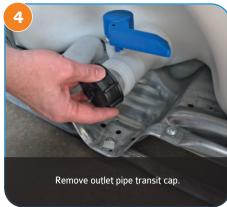

## SEP 3500 ST & 7000 ST

Remove red cap from the top of the unit. (Retain this cap for use during collection)

Attach the long outlet pipe to the outlet of the unit by screwing the black ring onto the thread.