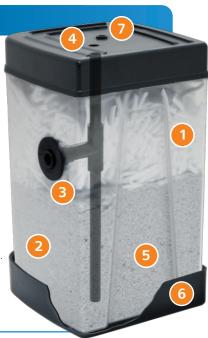

## Component parts

- 1 De-pressurising void and bulk oil removal shred
  - 2 SILEXA™ final filter medium
- 3 Outlet port
- 4 Anti-syphon vent
- 5 Slot to fit wall bracket (supplied with unit)
- 6 Handy lid to cover inlet when disposing of used unit comes as part of kit
- 7 Inlet