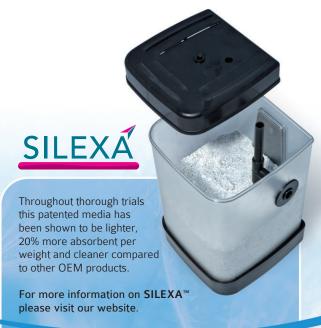

superior technologies

Single-use, quick-fit condensate cleaner for compressed air systems up to 60cfm (1.7m³/min)\*

Only SEPURA gives you this performance from such a small package.

Our proprietary SILEXA™ filter medium gives SEP 60 ST the capacity to out- perform separators twice its size. And it's pure simplicity to install and replace. Just fix the permanent back plate to a wall or compressor cabinet, insert two push-in quick fittings and it starts to protect you - and the environment.

## Component parts

- 1 De-pressurising void and bulk oil removal shred
  - 2 SILEXA™ final filter medium
- 3 Outlet port
- 4 Anti-syphon vent
- 5 Slot to fit wall bracket (supplied with unit)
- 6 Handy lid to cover inlet when disposing of used unit comes as part of kit
- 7 Inlet