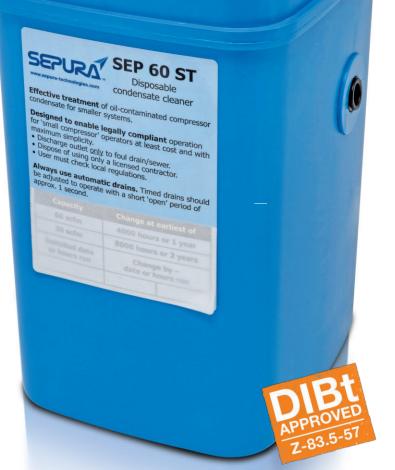

superior technologies

Single-use, quick-fit condensate cleaner for compressed air systems up to 60cfm (1.7m³/min)\*

Only SEPURA gives you this performance from such a small package.

Our proprietary SILEXA™ filter medium gives SEP 60 ST the capacity to out- perform separators twice its size. And it's pure simplicity to install and replace. Just fix the permanent back plate to a wall or compressor cabinet, insert two push-in quick fittings and it starts to protect you - and the environment.

### Features and benefits...

- Compressor capacity up to 60cfm (1.7 m³/min) based on 80% duty.
- Service life 4000 operating hours at 60cfm or 8000 hours at 30cfm (replace after a maximum of 2 years)\*\*\*
- Service period matched to normal compressor routine
- Dimensions only 145mm x 145mm x 220mm
- Wall or cabinet mounting (permanent 'quick-fit' plate provided)
- Push-in 'quick' connectors for speed and ease
- Quickest and cleanest possible servicing routine
- Clip-on cap and blanking plug seal the cleaner for transit.
- ABS plastic and filter material are re-cyclable.
- · Lightweight and compact for international bulk shipping
- \* SEP60ST is rated for use on compressor systems using mineral or mineral-based lubricants. Contact SEPURA regarding PAG lubricants, but in any case de-rate by at least 50%.
- \*\* It is the user's responsibility to verify discharge allowances in their region
- \*\*\* Assumes compressor oil carry-over is no more than 5mg/m<sup>3</sup>