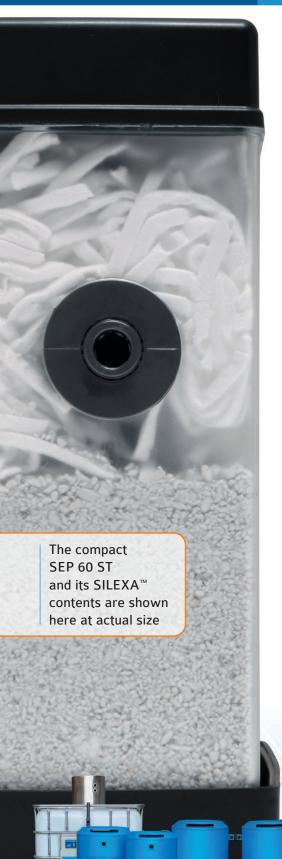

## Component parts

- 1 De-pressurising void and bulk oil removal shred
  - 2 SILEXA™ final filter medium
- 3 Outlet port
- 4 Anti-syphon vent
- 5 Slot to fit wall bracket (supplied with unit)
- 6 Handy lid to cover inlet when disposing of used unit comes as part of kit
- 7 Inlet