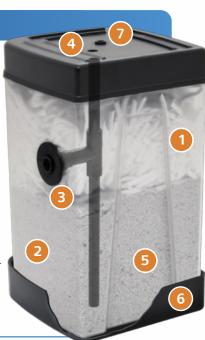

## Component parts

- 1 De-pressurising void and bulk oil removal shred
- 2 SILEXA™ final filter medium
- 3 Outlet port
- 4 Anti-syphon vent
- 5 Slot to fit wall bracket (supplied with unit)
- 6 Handy lid to cover inlet when disposing of used unit comes as part of kit
- 7 Inlet