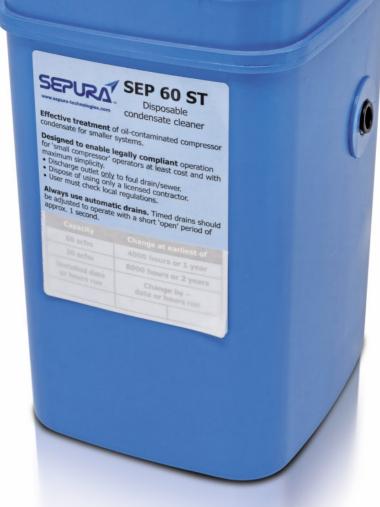

Compact size
Single use
Quick fit

SEP 60 ST

low capacity, single use condensate cleaners

## SEP 60 ST - condensate cleaner

SEPURA

## Features and benefits...

- Compressor capacity up to 60cfm (1.7 m³/min) based on 80% duty.
- Service life 4000 operating hours at 60cfm or 8000 hours at 30cfm (replace after a maximum of 2 years)\*\*\*
- · Service period matched to normal compressor routine
- Dimensions only 145mm x 145mm x 220mm
- Wall or cabinet mounting (permanent 'quick-fit' plate provided)
- Push-in 'quick' connectors for speed and ease
- Quickest and cleanest possible servicing routine
- Clip-on cap and blanking plug seal the cleaner for transit.
- ABS plastic and filter material are re-cyclable.
- Lightweight and compact for international bulk shipping
- \* SEP60ST is rated for use on compressor systems using mineral or mineral-based lubricants. Contact SEPURA regarding PAG lubricants, but in any case de-rate by at least 50%.
- \*\* It is the user's responsibility to verify discharge allowances in their region
- \*\*\* Assumes compressor oil carry-over is no more than 5mg/m<sup>3</sup>