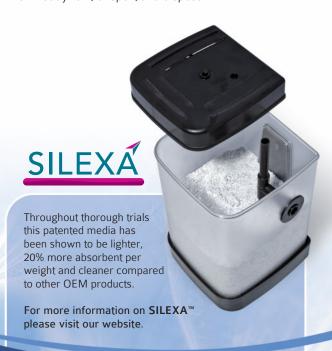

superior technologies

Our proprietary SILEXA™ filter medium gives SEP 60 ST the capacity to out- perform separators twice its size. And it's pure simplicity to install and replace. Just fix the permanent back plate to a wall or compressor cabinet, insert two push-in quick fittings and it starts to protect you - and the environment.