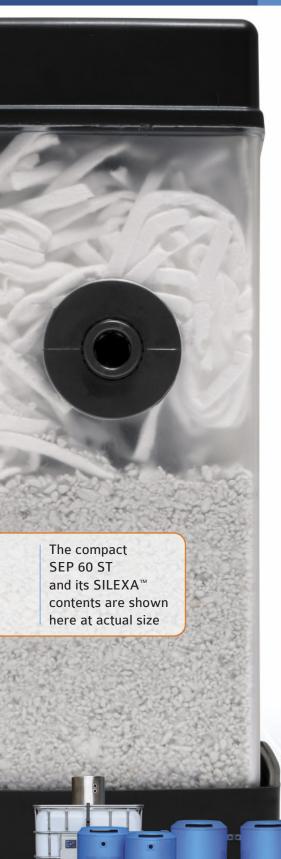

## Component parts

- 1 De-pressurising void and bulk oil removal shred
- 2 SILEXA™ final filter medium
- 3 Outlet port
- 4 Anti-syphon vent
- 5 Slot to fit wall bracket (supplied with unit)
- 6 Handy lid to cover inlet when disposing of used unit comes as part of kit
- 7 Inlet

## Features and benefits...

- Compressor capacity up to 60cfm (1.7 m³/min) based on 80% duty.
- Service life 4000 operating hours at 60cfm or 8000 hours at 30cfm (replace after a maximum of 2 years)\*\*\*
- · Service period matched to normal compressor routine
- Dimensions only 145mm x 145mm x 220mm
- Wall or cabinet mounting (permanent 'quick-fit' plate provided)
- Push-in 'quick' connectors for speed and ease
- Quickest and cleanest possible servicing routine
- Clip-on cap and blanking plug seal the cleaner for transit.
- ABS plastic and filter material are re-cyclable.
- Lightweight and compact for international bulk shipping
- \* SEP60ST is rated for use on compressor systems using mineral or mineral-based lubricants. Contact SEPURA regarding PAG lubricants, but in any case de-rate by at least 50%.
- \*\* It is the user's responsibility to verify discharge allowances in their region
- \*\*\* Assumes compressor oil carry-over is no more than 5mg/m<sup>3</sup>